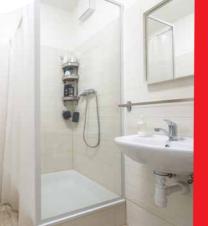

**CABINETS, SHELVES** 

SEPARATE SHOWER on the unit two rooms sharing one bathroom with shower and a separate toilet room. There are separate rooms with additional toilets and kitchens on each floor. Each guest has a quality bed with bed linen, chair, wardrobe, bedside table, shelf for personal belongings, etc. There is also a desk, a rubbish bin, refrigerator and window with shading technology. Each room has free high-speed Wi-Fi.