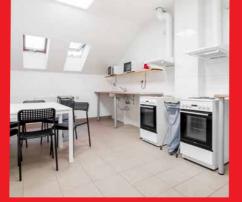

Accommodation facility with excellent accessibility to the VW plant, located next to exit from Stupava in the direction of Devínska Nová Ves, which allows daily commuting of employees to VW within 10 minutes (distance up to 10 km) even in the morning rush hours. Excellent accessibility is also to the industrial park in Lozorno, about 10 minutes - distance up to 10 km. Each room, including the apartments, is equipped with a TV and a refrigerator. The whole building is covered by wi-fi signal. In the corridors, on the 2nd and 3rd floors, there are separate rooms with additional toilets and kitchens.

| 68 ROOMS                                  |   | 180 BEDS                            |
|-------------------------------------------|---|-------------------------------------|
| SHARED<br>Kitchens                        |   | SHADING<br>Technology<br>on Windows |
| LAUNDRY ROOM                              | P | 30 PARKING<br>Spaces                |
| REGISTRATION<br>Of temporary<br>Residence |   | VENDING<br>Machines                 |