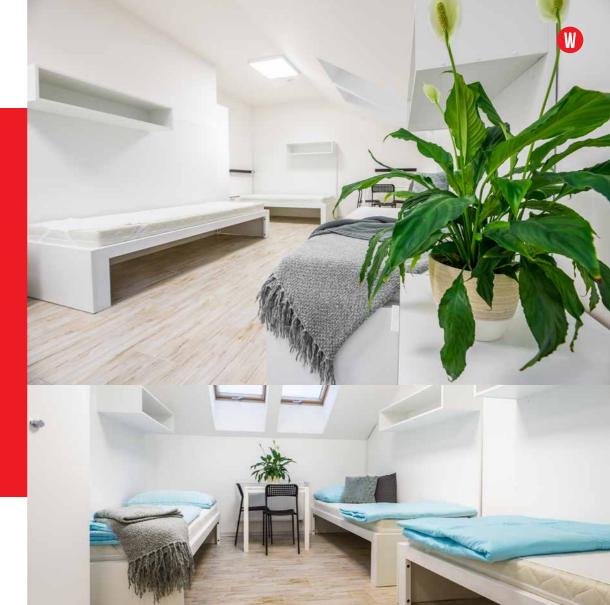

### WORK & HOME IS A GREAT PLACE TO LIVE , SLEEP COMFORTABLY WITH MINIMUM BACKGROUND NOISE AND RECOVER FOR THE NEXT WORKING DAY.

ROOMS ARE Lockable

Ą

ЫТЫ

FRIDGE WITH Freezer

FREE HIGH-SPEED INTERNET

TABLE, CHAIRS,

**CABINETS, SHELVES** 

SEPARATE SHOWER on the unit two rooms sharing one bathroom with shower and a separate toilet room. There are separate rooms with additional toilets and kitchens on each floor. Each guest has a quality bed with bed linen, chair, wardrobe, bedside table, shelf for personal belongings, etc. There is also a desk, a rubbish bin, refrigerator and window with shading technology. Each room has free high-speed Wi-Fi.