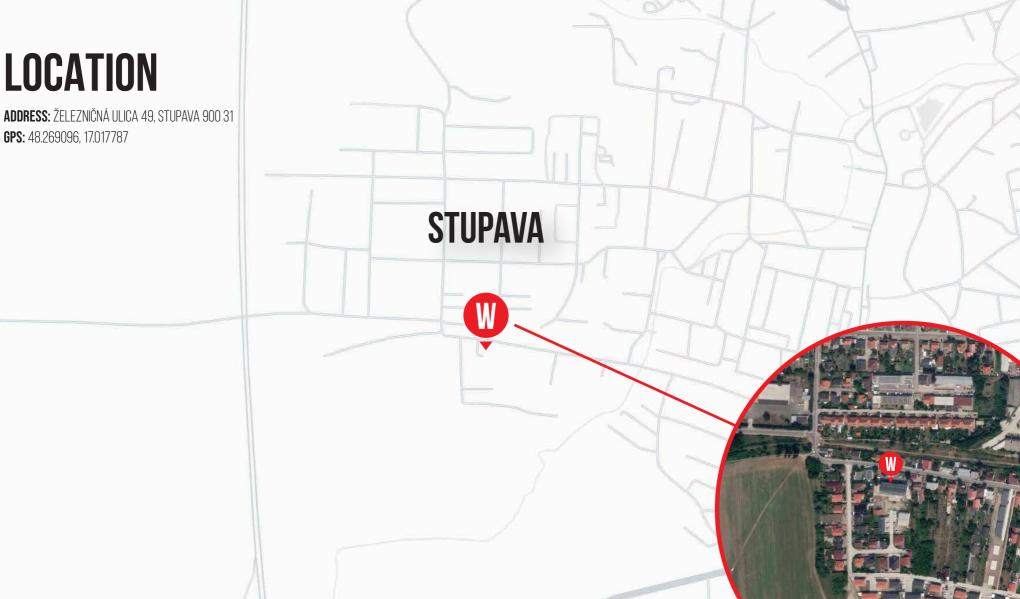

## LOCATION

**GPS:** 48.269096, 17.017787

# **WORK & HOME STUPAVA**

ACCOMMODATION FACILITY (DORMITORY) IS SITUATED IN A QUIET RESIDENTIAL PART OF STUPAVA DOMINATED BY HOUSES AND VILLAS. THE CITY CENTER WITH SHOPS, RESTAURANTS AND SERVICES IS WITHIN A WALKING DISTANCE.

Accommodation facility with excellent accessibility to the VW plant, located next to exit from Stupava in the direction of Devínska Nová Ves, which allows daily commuting of employees to VW within 10 minutes (distance up to 10 km) even in the morning rush hours. Excellent accessibility is also to the industrial park in Lozorno, about 10 minutes - distance up to 10 km. Each room, including the apartments, is equipped with a TV and a refrigerator. The whole building is covered by wi-fi signal. In the corridors, on the 2nd and 3rd floors, there are separate rooms with additional toilets and kitchens.