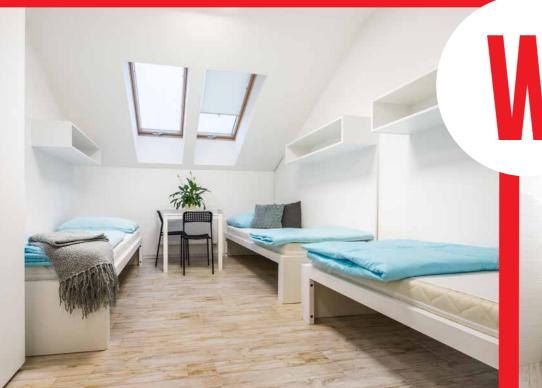

### WORK & HOME IS A GREAT PLACE TO LIVE , SLEEP COMFORTABLY WITH MINIMUM BACKGROUND NOISE AND RECOVER FOR THE NEXT WORKING DAY.

ROOMS ARE Lockable

Ą

ЫТЫ

FRIDGE WITH Freezer

FREE HIGH-SPEED INTERNET

TABLE, CHAIRS,

**CABINETS, SHELVES** 

SEPARATE SHOWER on the unit two rooms sharing one bathroom with shower and a separate toilet room. There are separate rooms with additional toilets and kitchens on each floor. Each guest has a quality bed with bed linen, chair, wardrobe, bedside table, shelf for personal belongings, etc. There is also a desk, a rubbish bin, refrigerator and window with shading technology. Each room has free high-speed Wi-Fi.

The rooms are organized in units -