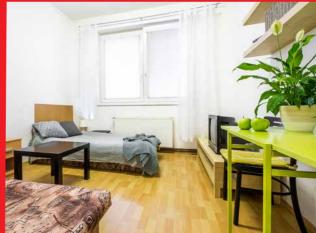

## OUR ROOMS

### WORK & HOME IS A GREAT PLACE TO LIVE , SLEEP COMFORTABLY WITH MINIMUM BACKGROUND NOISE AND RECOVER FOR THE NEXT WORKING DAY.

ROOMS ARE Lockable

Ą

ЫТЫ

FRIDGE WITH Freezer

FREE HIGH-SPEED INTERNET

TABLE, CHAIRS,

**CABINETS, SHELVES** 

SEPARATE SHOWER on the unit two rooms sharing one bathroom with shower and a separate toilet room. There are separate rooms with additional toilets and kitchens on each floor. Each guest has a quality bed with bed linen, chair, wardrobe, bedside table, shelf for personal belongings, etc. There is also a desk, a rubbish bin, refrigerator and window with shading technology. Each room has free high-speed Wi-Fi.

The rooms are organized in units -