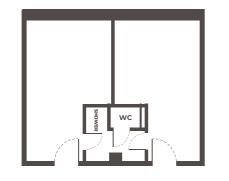

**CABINETS, SHELVES** 

SEPARATE SHOWER on the unit two rooms sharing one bathroom with shower and a separate toilet room. There are separate rooms with additional toilets and kitchens on each floor. Each guest has a quality bed with bed linen, chair, wardrobe, bedside table, shelf for personal belongings, etc. There is also a desk, a rubbish bin, refrigerator and window with shading technology. Each room has free high-speed Wi-Fi.

The rooms are organized in units -