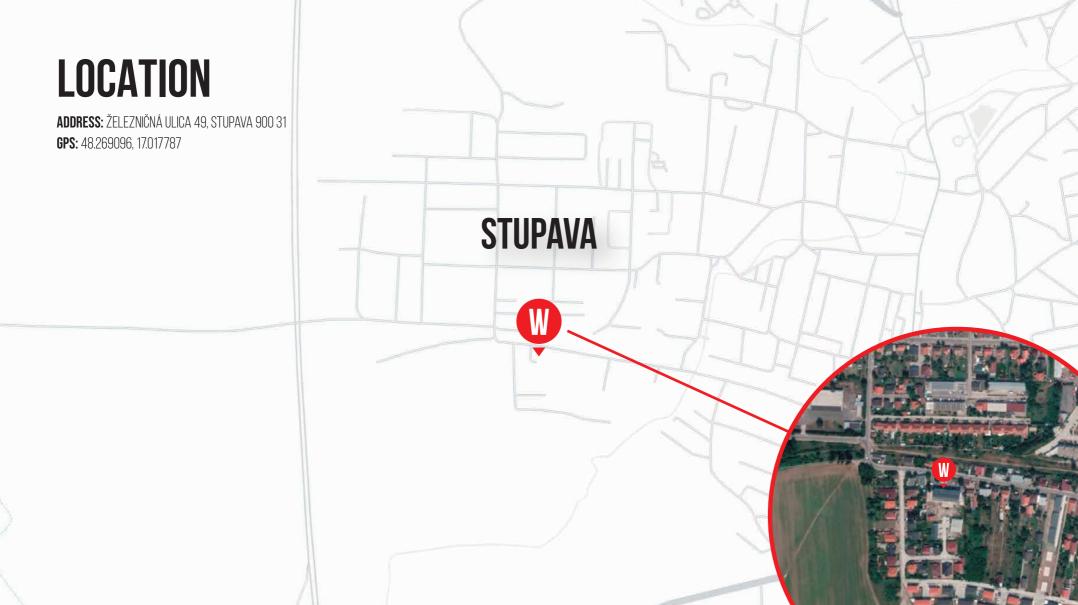

# **WORK & HOME STUPAVA**

ACCOMMODATION FACILITY (DORMITORY) IS SITUATED IN A QUIET RESIDENTIAL PART OF STUPAVA DOMINATED BY HOUSES AND VILLAS. THE CITY CENTER WITH SHOPS, RESTAURANTS AND SERVICES IS WITHIN A WALKING DISTANCE.

Accommodation facility with excellent accessibility to the VW plant, located next to exit from Stupava in the direction of Devínska Nová Ves, which allows daily commuting of employees to VW within 10 minutes (distance up to 10 km) even in the morning rush hours. Excellent accessibility is also to the industrial park in Lozorno,