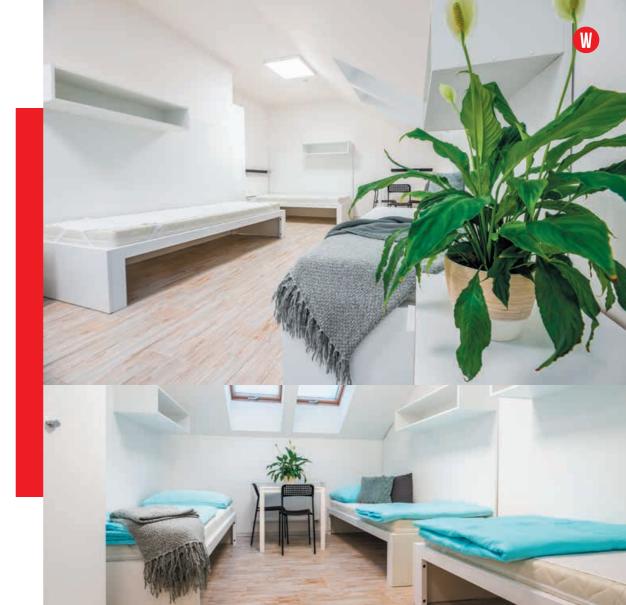

# **OUR ROOMS**

WORK & HOME IS A GREAT PLACE TO LIVE, SLEEP COMFORTABLY WITH MINIMUM BACKGROUND NOISE AND RECOVER FOR THE NEXT WORKING DAY.

3 BED ROOMS 5 M<sup>2</sup>/PERSON

2 BED ROOMS 7,5 M<sup>2</sup>/PERSON

ROOMS ARE LOCKABLE

SEPARATE TOILET ON THE UNIT

SEPARATE SHOWER ON THE UNIT

FRIDGE WITH FREEZER

FREE HIGH-SPEED INTERNET

TABLE, CHAIRS, CABINETS, SHELVES

The rooms are organized in units - two rooms sharing one bathroom with shower and a separate toilet room. There are separate rooms with additional toilets and kitchens on each floor. Each guest has a quality bed with bed linen, chair, wardrobe, bedside table, shelf for personal belongings, etc. There is also a desk, a rubbish bin, refrigerator and window with shading technology. Each room has free high-speed Wi-Fi.