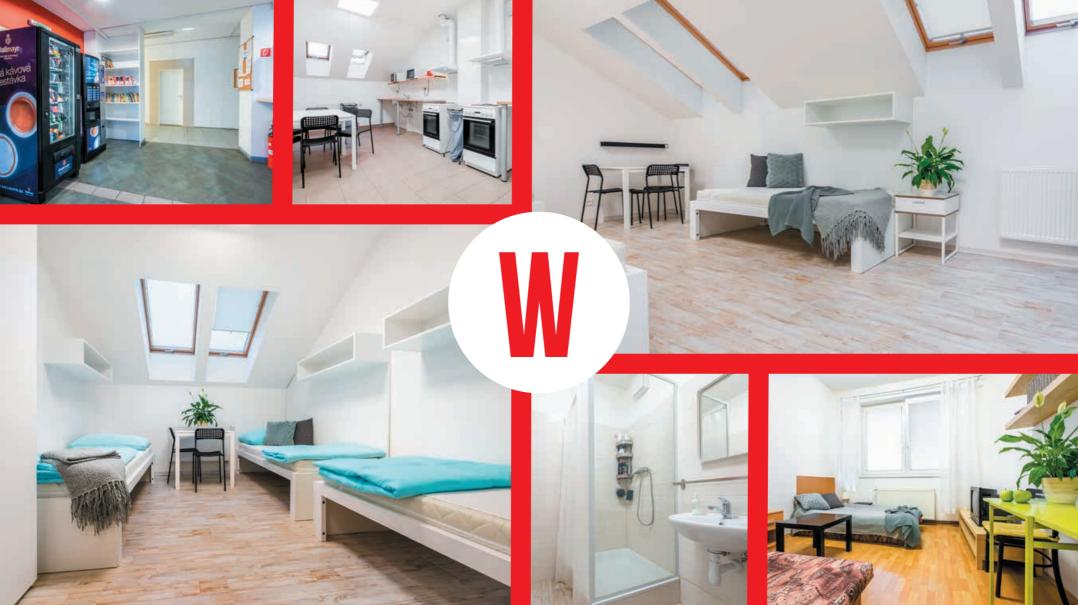

Each room, including the apartments, is equipped with a TV and a refrigerator. The whole building is covered by wi-fi signal. In the corridors, on the 2nd and 3rd floors. there are separate rooms with additional toilets and kitchens.

**68 ROOMS** 

**SHARED** 

**SHADING** 

**TECHNOLOGY** 

ON WINDOWS

**30 PARKING** 

**SPACES** 

**VENDING** 

**MACHINES** 

RECEPTION

**CAMERA** SURVEILLANCE OF COMMON SPACE

SEPARATE TOILET AND BATHROOM ON THE UNIT

**FREE HIGH-SPEED** 

**KITCHENS** 

LAUNDRY ROOM

REGISTRATION OF TEMPORARY RESIDENCE

ROOMS ARE LOCKABLE

SEPARATE TOILET ON THE UNIT

SEPARATE SHOWER ON THE UNIT

FRIDGE WITH FREEZER

FREE HIGH-SPEED INTERNET

TABLE, CHAIRS, CABINETS, SHELVES

The rooms are organized in units - two rooms sharing one bathroom with shower and a separate toilet room. There are separate rooms with additional toilets and kitchens on each floor. Each guest has a quality bed with bed linen, chair, wardrobe, bedside table, shelf for personal belongings, etc. There is also a desk, a rubbish bin, refrigerator and window with shading technology. Each room has free high-speed Wi-Fi.