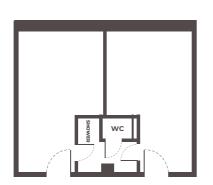

ROOMS ARE LOCKABLE

SEPARATE TOILET ON THE UNIT

SEPARATE SHOWER ON THE UNIT

FRIDGE WITH FREEZER

FREE HIGH-SPEED INTERNET

TABLE, CHAIRS, CABINETS, SHELVES

The rooms are organized in units - two rooms sharing one bathroom with shower and a separate toilet room. There are separate rooms with additional toilets and kitchens on each floor. Each guest has a quality bed with bed linen, chair, wardrobe, bedside table, shelf for personal belongings, etc. There is also a desk, a rubbish bin, refrigerator and window with shading technology. Each room has free high-speed Wi-Fi.