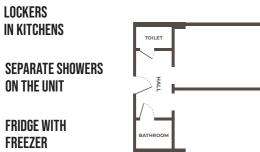

The accommodation unit consists of an entrance hall, separate toilet and shower accessible from the hall, a space for hanging coats, space for shoe cabinet, fridge. Furniture and comfortable beds are customized to enable maximum free space area in the room.

As standard, the hotel has up to 6.5 square meters of bed area. A fridge and freezer are also available, as well as an opening window with shading technology and an insect net. Both the room and the separate bathroom and toilet are lockable.