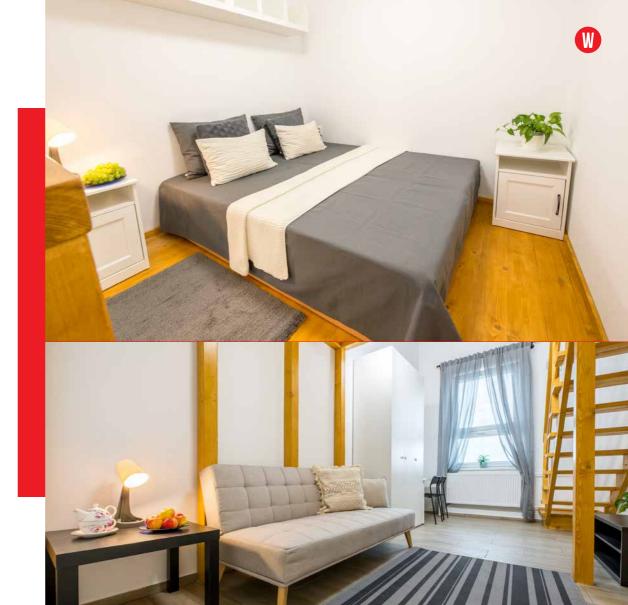

### TWO-STOREY APARTMENTS IN THE WORK & HOME ARE AN EXCELLENT SOLUTION FOR A LONG TERM ACCOMMODATION FOR COUPLES

The area is dominated by a massive wooden staircase. On the upper storey, there is a sleeping area with comfortable bunks and bedside tables. The lower storey is designated for active work. The interior is beautifully illuminated, airy and made from quality materials. The rooms have enough storage space - cabinets, drawers, shelves. Every room includes a large screen TV. The lighting in the apartments is designated so that there is enough light for every activity, while the light is not interrupting in the places where it is not wanted at the moment.

The advantage of the new apartments is that occupants can use all the services the dormitory provides, while being placed in a separate unit accessible by their own elevator, therefore having enough privacy and comfort.