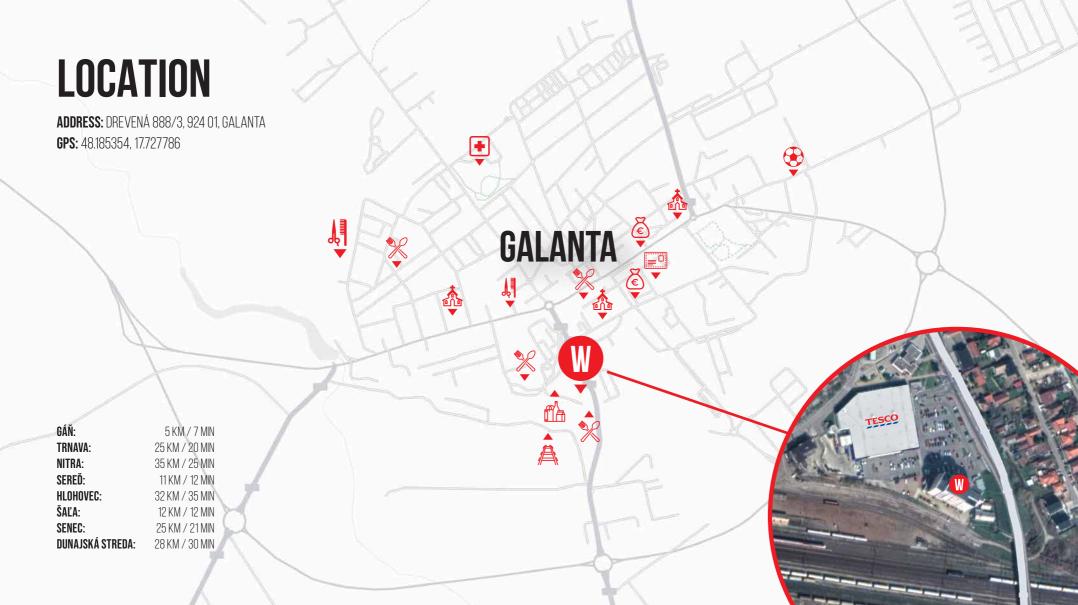

# **WORK & HOME GALANTA**

## THE ACCOMMODATION FACILITY IS LOCATED IN A STRATEGIC LOCATION NEAR THE CENTER OF GALANTA NEAR THE KEY SOCIAL AMENITIES

We offer there are basic standard rooms (triple bedded rooms) and higher standard rooms (double bedded rooms)

The accommodation unit consists of an entrance hall, separate toilet and shower accessible from the hall, a space for hanging coats, space for shoe cabinet, fridge. Furniture and comfortable beds are customized to enable maximum free space area in the room.

On each floor there is a large, modernly equipped kitchen with a common area including TV with an expanded selection of programs.