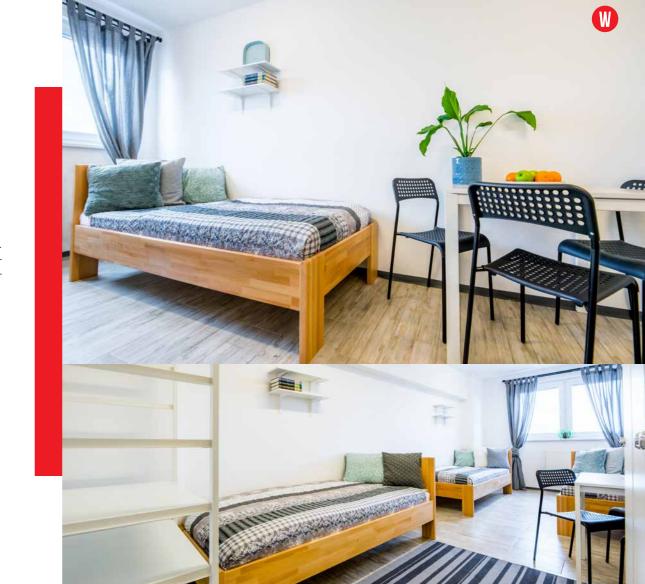

#### WORK & HOME IS A GREAT PLACE TO COMFORTABLY SLEEP AND RECHARGE YOUR BATTERIES FOR THE NEXT WORKING DAY

2 BED ROOMS

9 M<sup>2</sup>/PERSON

FREEZER

Each guest has a quality bed with bed linen, chair, wardrobe, bedside table, shelf for personal belongings and locker in the kitchen.

As standard, the hotel has up to 6.5 square meters of bed area. A fridge and freezer are also available, as well as an opening window with shading technology and an insect net. Both the room and the separate bathroom and toilet are lockable.