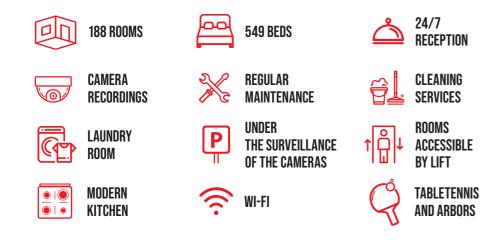

#### **TO OFFER MORE**

- We are constantly improving the quality standard
- We regularly receive feedback from our guests
- As a basic standard, we offer quality services (refrigerator on room; free WIFI; 24/7 reception; camera system, refreshment machines and others)

#### **STANDARDS**

- We clean up common areas every day
- Kitchens are cleaned 3 times a day
- Adjustable intensity of room cleaning
- There are 4-6 persons per bathroom and toilet on the accommodation unit
- ► Higher standard choice

The accommodation unit consists of an entrance hall, separate toilet and shower accessible from the hall, a space for hanging coats, space for shoe cabinet, fridge. Furniture and comfortable beds are customized to enable maximum free space area in the room.

On each floor there is a large, modernly equipped kitchen with a common area including TV with an expanded selection of programs.

As standard, the hotel has up to 6.5 square meters of bed area. A fridge and freezer are also available, as well as an opening window with shading technology and an insect net. Both the room and the separate bathroom and toilet are lockable.