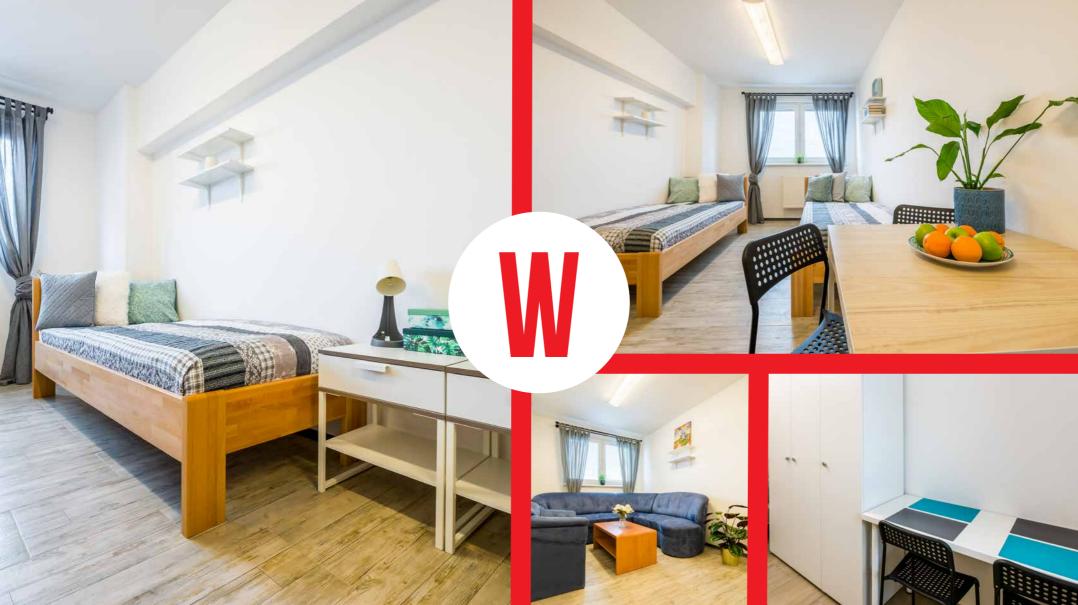

On each floor there is a large, modernly equipped kitchen with a common area including TV with an expanded selection of programs.

#### WORK & HOME IS A GREAT PLACE TO COMFORTABLY SLEEP AND RECHARGE YOUR BATTERIES FOR THE NEXT WORKING DAY

2 BED ROOMS

9 M<sup>2</sup>/PERSON

FREEZER

Each guest has a quality bed with bed linen, chair, wardrobe, bedside table, shelf for personal belongings and locker in the kitchen.

As standard, the hotel has up to 6.5 square meters of bed area. A fridge and freezer are also available, as well as an opening window with shading technology and an insect net. Both the room and the separate bathroom and toilet are lockable.