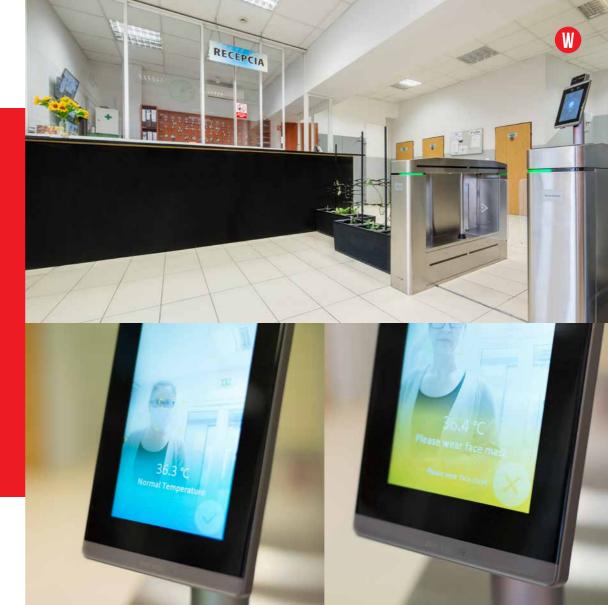

# **MODERN EQUIPMENT**

## NEW SYSTEM WITH A TURNSTILE AND THERMOGRAPHIC CAMERA AT THE BUILDING'S ENTRANCE FOR HIGHER EMPLOYEE AND OCCUPANT SAFETY

There is a 24/7 lobby at the building's entrance. Modern contactless system with a turnstile and thermographic camera prevents unauthorized entry for unaccommodated guests. It will also measure the entering person's body temperature and check if the value is in the required interval. If needed, it also checks if entering person wears a mask.