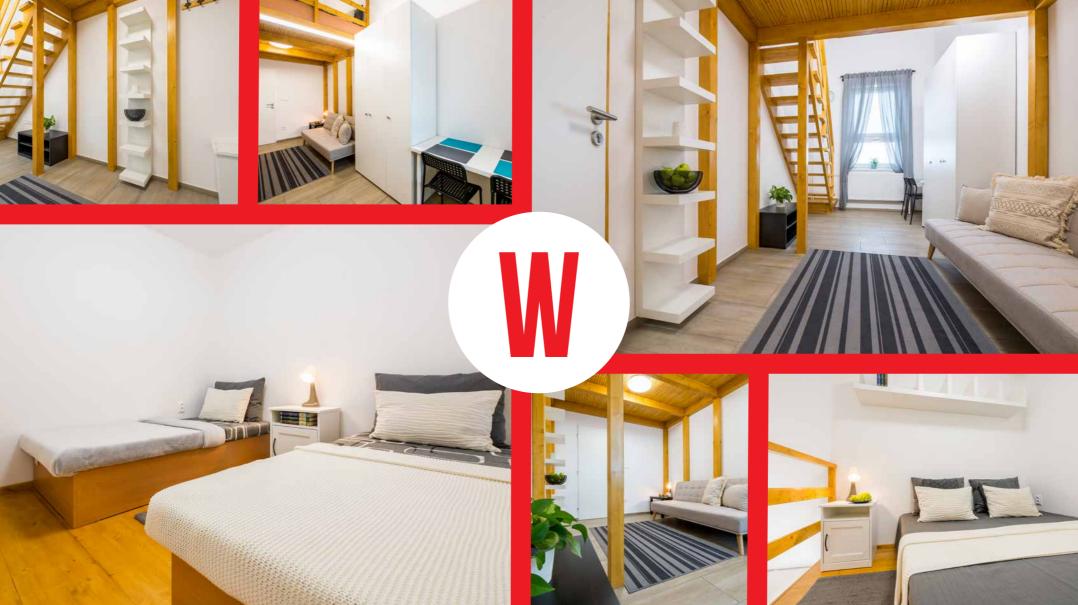

## MAISONETTE APARTMENTS

### TWO-STOREY APARTMENTS IN THE WORK & HOME ARE AN EXCELLENT SOLUTION FOR A LONG TERM ACCOMMODATION FOR COUPLES

The area is dominated by a massive wooden staircase. On the upper storey, there is a sleeping area with comfortable bunks and bedside tables. The lower storey is designated for active work. The interior is beautifully illuminated, airy and made from quality materials. The rooms have enough storage space - cabinets, drawers, shelves. Every room includes a large screen TV. The lighting in the apartments is designated so that there is enough light for every activity, while the light is not interrupting in the places where it is not wanted at the moment.

The advantage of the new apartments is that occupants can use all the services the dormitory provides, while being placed in a separate unit accessible by their own elevator, therefore having enough privacy and comfort.